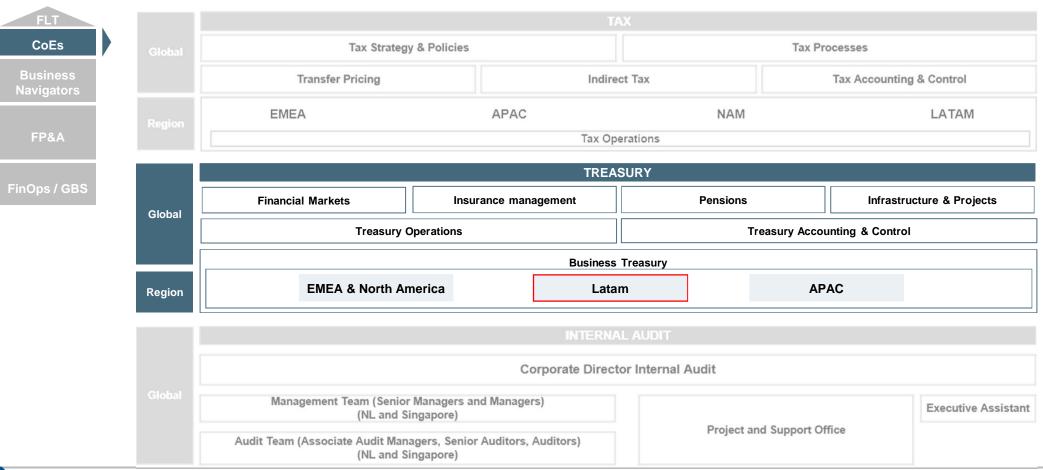

## **Centralized Regional Approach**

## **Treasury Latam Hub Scope**

Treasury provides regional support for the following business topics:

- Inter-Company Funding;
- Currency Risk;
- Liquidity and Cash Management;
- Trade Finance;
- Bank Relationship;
- Business Partnering;
- Projects and Continuous Improvement.