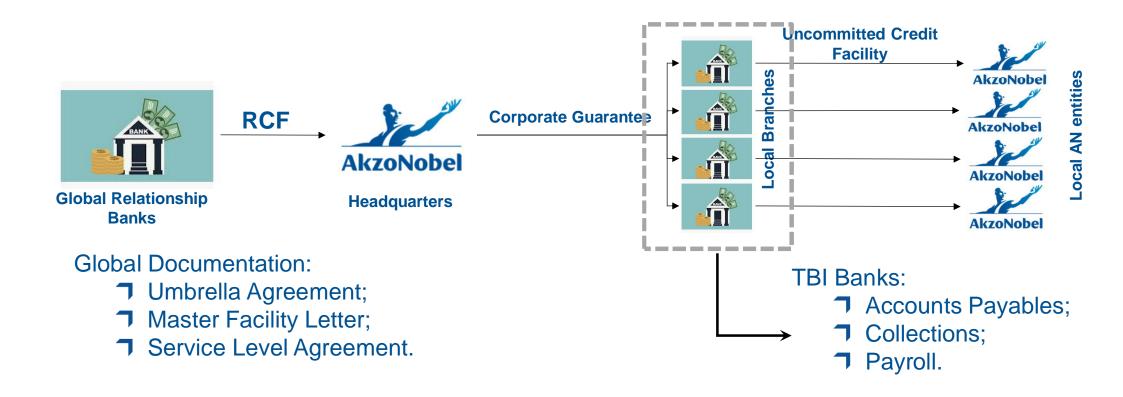

## **Treasury Latam Hub Scope**

Treasury provides regional support for the following business topics:

- Inter-Company Funding;
- Currency Risk;
- Liquidity and Cash Management;
- Trade Finance;
- Bank Relationship;
- Business Partnering;
- Projects and Continuous Improvement.